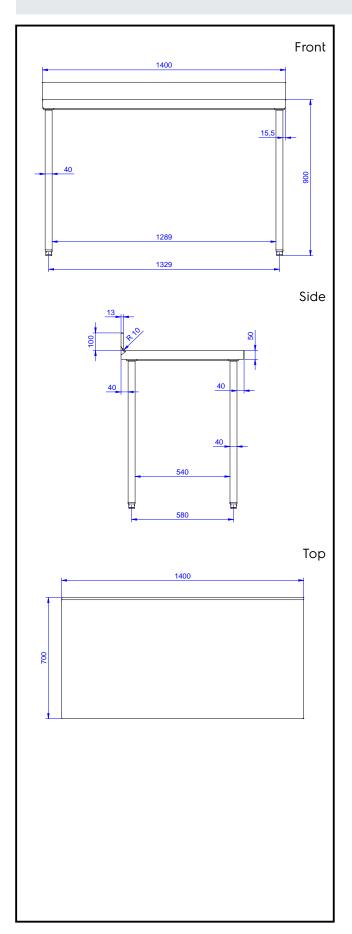

### Item No.

The 50mm high worktop in 304 AISI stainless steel, 1,5mm in thickness, has anti-drip edges and welded corners. Under-top reinforcement bars in 304 AISI stainless steel. Integral rear upstand, h=100mm, with 10mm radius. Round section legs and feet in 304 AISI stainless steel, 50mm in diameter. Height-adjustable feet (+0-50mm).

#### Construction

- 100 mm upstand with 10 mm radioused corner and 13 mm deep, designed to be used against a wall.
- Worktop with 50 mm high profile, in s/s Scotch Brite finishing, 15/10 in thickness with anti-drip edges and welded corners.
- Round section legs with feet in 304 AISI stainless steel, 50 mm in diameter, adjustable in height by +0/-40 mm.
- Delivered in knock-down package.
- Wide range of taps are available to suit every need.
- Heavy duty construction entirely in AISI 304 stainless steel to offer maximum durability.

## **Key Information:**

Drawer combinations - No.

400 mm drawers

133056 (TG1410EN) 3
Drawer combinations No.600 mm drawers 1
Drawer combinations - No.
400 + 600 mm drawers 1+1

External dimensions,

Width: 1400 mm

External dimensions,

Depth: 700 mm

External dimensions,

Height: 900 mm

Upstand Dimensions,

Height: 100 mm

Upstand Dimensions,

Depth: 13 mm

Upstand Dimensions,

Radius: R=10
Worktop thickness: 50 mm
Net weight: 45 kg